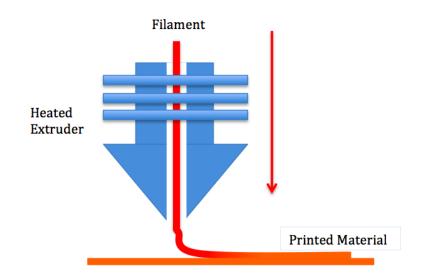

## Types - FDM

#### Fused Deposition Modeling

#### **Fused Deposition Modeling**

Design and print your own items on demand